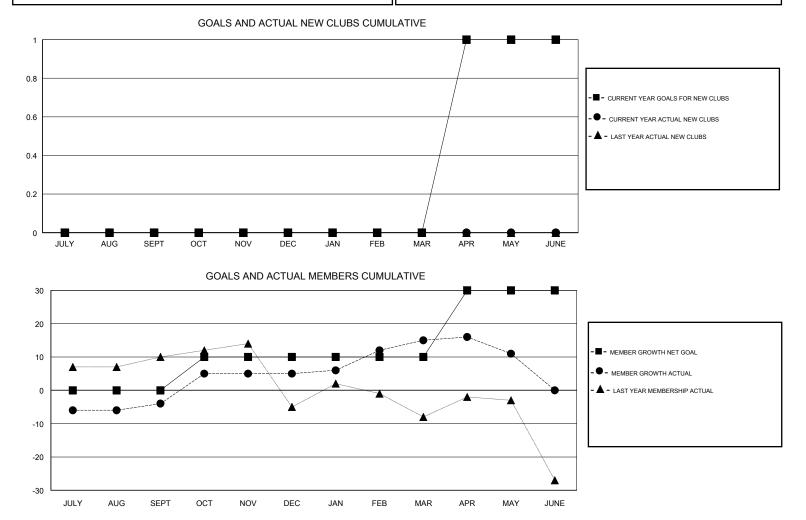

### GMT CA

| Clubs<br>RESULTS FOR 2017-2018 |   |   |   | Members<br>RESULTS FOR 2017-2018 |    |    |    |
|--------------------------------|---|---|---|----------------------------------|----|----|----|
|                                |   |   |   |                                  |    |    |    |
| JULY/AUG/SEPT                  | 0 | 0 | 0 | JULY/AUG/SEPT                    | 0  | 16 | 19 |
| OCT/NOV/DEC                    | 0 | 0 | 0 | OCT/NOV/DEC                      | 10 | 27 | 17 |
| JAN/FEB/MAR                    | 0 | 0 | 0 | JAN/FEB/MAR                      | 0  | 43 | 21 |
| APR/MAY/JUNE                   | 1 | 0 | 0 | APR/MAY/JUNE                     | 20 | 23 | 25 |